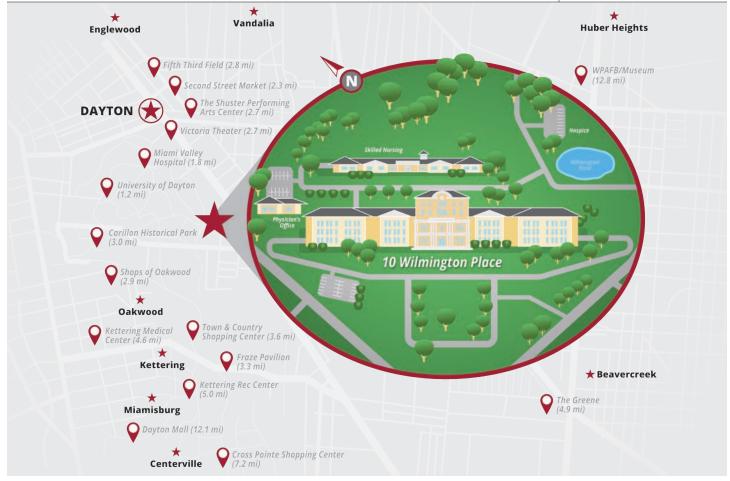

## 10 Wilmington Place is closer than you might think!

Our must-see community is just a short drive from downtown Dayton and mere minutes from Oakwood, Kettering and Beavercreek. Several popular restaurants, shopping destinations and other unique area attractions are located within 5 miles of our property, making it easy for our residents and family members to enjoy leisure time together off campus.

For added convenience and peace of mind, our picturesque campus features a physician's office and skilled nursing facility (separately owned and operated) and is located close to two of the area's best hospitals. Even if our location isn't part of your daily route, we feel certain that when you visit 10 Wilmington Place and see all we have to offer, you'll agree an extra few minutes of drive time is well worth it.